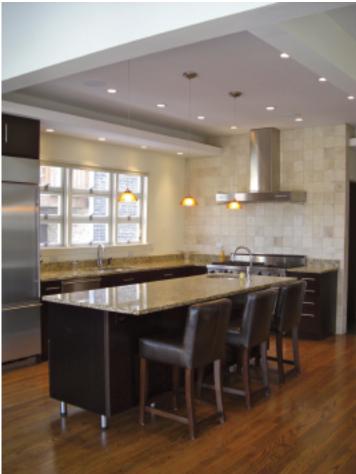

severely deteriorated and unusable.

Solution: Redesigned floor plan to gain more usable square footage and improve traffic flow. New floor plan includes a kitchen + dining "great room", formal dining room, family room, office, guest room, exercise room, three bedrooms and a generous master bedroom suite. Added new rear balcony and 2-car garage with roof top deck. Interior and exterior design appointments were detailed in a contemporary manner, to mask original Victorian design and bridge 1930's era additions.

Photography by Monte Schulz

DESIGN+DELIVER

<sup>66</sup>David Nelson is both innovative and visionary. He provided a unique, cohesive and beautiful home which also met our needs for daily and practical life.<sup>99</sup> - Sean McBride, homeowner







- Sean McBride, homeowner



Pantry

DESIGN+DELIVER



A truly elegant residential renovation comes not only from outstanding design – but from superior craftsmanship in its realization. Chicago-based David Lloyd Development serves as both your designer and your builder – giving you a single contact to deliver turn key service at every step of the process. LEARN MORE >

Kitchen



- Sean McBride, homeowner

Family Room





Dining

## DESIGN+DELIVER



- Sean McBride, homeowner



Fireplace Detail

Living



DESIGN+DELIVER



- Sean McBride, homeowner



Ceiling Detail



Master Bedroom

## DESIGN+DELIVER



- Sean McBride, homeowner

Half Bath



DESIGN+DELIVER



Master Bath