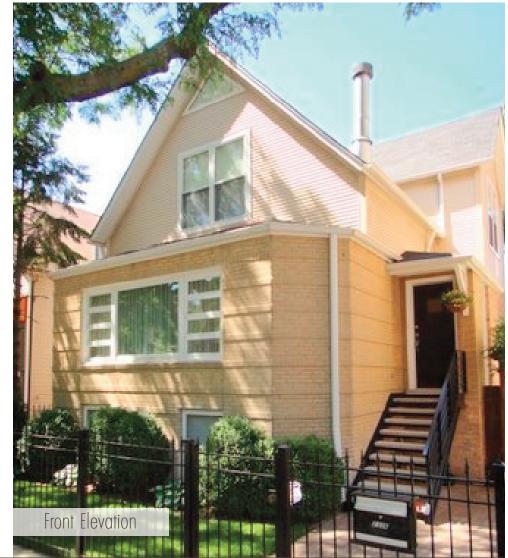

## SINGLE FAMILY HOMES

Location: Roscoe Village; Chicago, Illinois

**Scope:** Complete gutting & redesign of 3500-square foot 1890's era Victorian frame home w/1930's brick additions. Design + construction management by David Lloyd.

Challenges: This home was a collage of multiple additions and renovations over seven decades. The result, inside and out, lacked consistency and cohesion; although space was abundant, much of it was poorly planned and inefficient. Poor traffic flow and outdated interiors and mechanical + electrical + plumbing systems required comprehensive interior renovations. The exterior envelope, including vintage roofing, old wood siding & windows, required replacement. An old garage structure on the site was severely deteriorated and unusable.

Solution: Redesigned floor plan to gain more usable square footage and improve traffic flow. New floor plan includes a kitchen + dining "great room", formal dining room, family room, office, guest room, exercise room, three bedrooms and a generous master bedroom suite. Added new rear balcony and 2-car garage with roof top deck. Interior and exterior design appointments were detailed in a contemporary manner, to mask original Victorian design and bridge 1930's era additions.

Photography by Monte Schulz

DESIGN+DELIVER

<sup>66</sup>David Nelson is both innovative and visionary. He provided a unique, cohesive and beautiful home which also met our needs for daily and practical life.<sup>99</sup> - Sean McBride, homeowner