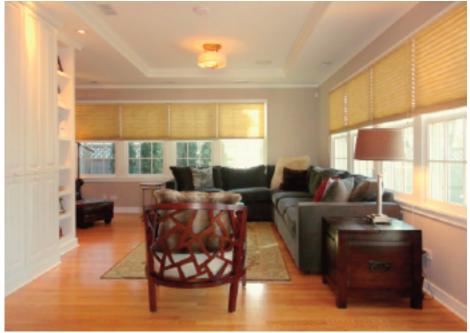

Solution: Expanded usable square footage by converting rear porch into a family room. Reorganized floor plan to include open plan kitchen + dining, master suite, larger bedroom closets & baths and two dedicated offices. New mechanical, electrical, audio, home theater, security & internet networking throughout. New "transitional" interior design appointments provide a fresh, warm, contemporary look that is respectful of home's period colonial exterior.

## Family Room

DESIGN+DELIVER

Dave has the unique ability to handle all aspects of a project, from the smallest of details to the big picture.
- Kevin Whelton, homeowner

Kitchen

Kitchen + Dining

DESIGN+DELIVER