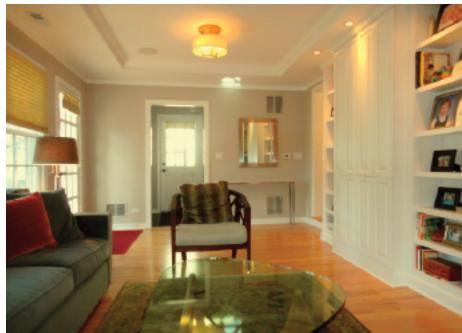

Solution: Expanded usable square footage by converting rear porch into a family room. Reorganized floor plan to include open plan kitchen + dining, master suite, larger bedroom closets & baths and two dedicated offices. New mechanical, electrical, audio, home theater, security & internet networking throughout. New "transitional" interior design appointments provide a fresh, warm, contemporary look that is respectful of home's period colonial exterior.

## Family Room

DESIGN+DELIVER

Dave has the unique ability to handle all aspects of a project, from the smallest of details to the big picture.
- Kevin Whelton, homeowner

Kitchen

Kitchen + Dining

DESIGN+DELIVER