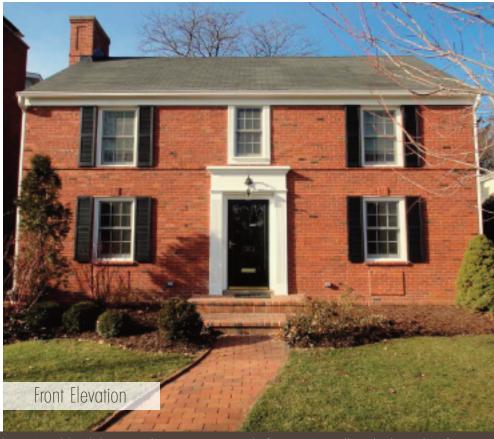

## SINGLE FAMILY HOMES

Location: Waiola Park; LaGrange, Illinois

**Scope:** Complete gutting and re-design of 3000 square foot post war brick colonial home. Design + construction management by David Lloyd.

Challenges: Small rooms with undersized closets, arranged in highly compartmentalized floor plan. Dated interiors with a poorly planned kitchen, tiny baths and an uninsulated rear porch, could not accommodate owner's family of four. Failing mechanical, electrical and plumbing systems required frequent servicing. Exterior, including foundation, masonry, windows & roof, required extensive restoration.

Solution: Expanded usable square footage by converting rear porch into a family room. Reorganized floor plan to include open plan kitchen + dining, master suite, larger bedroom closets & baths and two dedicated offices. New mechanical, electrical, audio, home theater, security & internet networking throughout. New "transitional" interior design appointments provide a fresh, warm, contemporary look that is respectful of home's period colonial exterior.