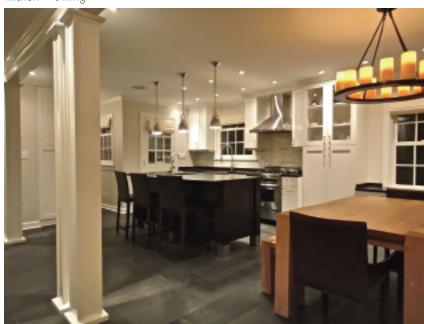

Solution: Expanded usable square footage by converting rear porch into a family room. Reorganized floor plan to include open plan kitchen + dining, master suite, larger bedroom closets & baths and two dedicated offices. New mechanical, electrical, audio, home theater, security & internet networking throughout. New "transitional" interior design appointments provide a fresh, warm, contemporary look that is respectful of home's period colonial exterior.

## Family Room

DESIGN+DELIVER

Dave has the unique ability to handle all aspects of a project, from the smallest of details to the big picture.
- Kevin Whelton, homeowner

Kitchen

Kitchen + Dining

DESIGN+DELIVER