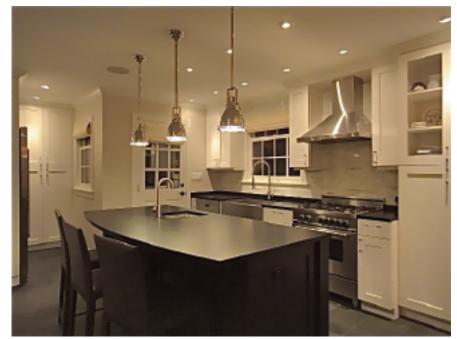

Solution: Expanded usable square footage by converting rear porch into a family room. Reorganized floor plan to include open plan kitchen + dining, master suite, larger bedroom closets & baths and two dedicated offices. New mechanical, electrical, audio, home theater, security & internet networking throughout. New "transitional" interior design appointments provide a fresh, warm, contemporary look that is respectful of home's period colonial exterior.

## Family Room

DESIGN+DELIVER

Dave has the unique ability to handle all aspects of a project, from the smallest of details to the big picture.
- Kevin Whelton, homeowner

Kitchen

Kitchen + Dining

DESIGN+DELIVER