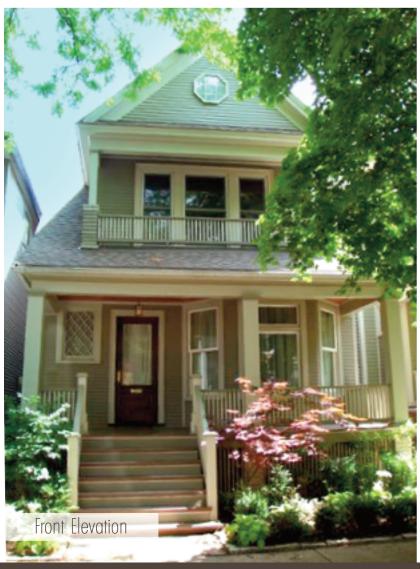

## SINGLE FAMILY HOMES

Location: Graceland West; Chicago, Illinois

Scope: Complete gutting, redesign and expansion of 2400-square foot historic Queen Anne home. Design + construction management by David Lloyd.

Challenges: Chopped up Victorian floor plan with small rooms, poor traffic flow, outdated interiors and mechanical + electrical + plumbing systems.

Solution: Expand living space by designing and building new 1200-square foot rear addition and excavated basement level, creating new floor plan and mechanicals throughout home. Resulting "open" floor plan includes kitchen + dining "great room," home theater and new master suite. Interior design appointments detailed in historically respectful manner to bridge home's period style with contemporary living.